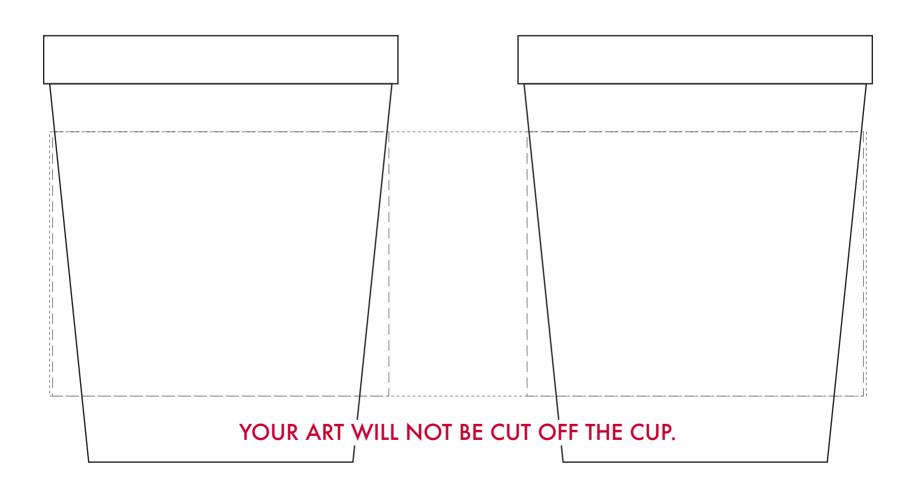

## 16 oz. Smooth & Mood Stadium/Screenprint

one side imprint area - 3.5" wide x 2.75" tall 4.9375" - center to center

wrap imprint area - 8.5" wide x 2.75" tall full wrap imprint leaves an approximate 1" - 1.25" gap between the ends

## ALL ART MUST BE VECTOR. CONVERT TYPE TO CURVES OR OUTLINES.

YOUR ART WILL NOT BE CUT OFF THE CUP. OUR IMPRINT AREAS ARE SIZED SO THAT AT MAX IMPRINT WIDTH ON ONE SIDE OF THE CUP YOU CAN SEE ALL OF THE ART ON THAT SIDE WITHOUT HAVING TO TURN THE CUP. - This template's purpose is to give you our imprint area for sizing your art. We reserve the right to place your art vertically on the cup in the location we think provides the best visual layout. If you require your art to print in a specific location, please make note of that on your art and/or PO. - Due to the taper of the cups, the imprint will distort. Geometric designs will noticeably change shape, especially circles.